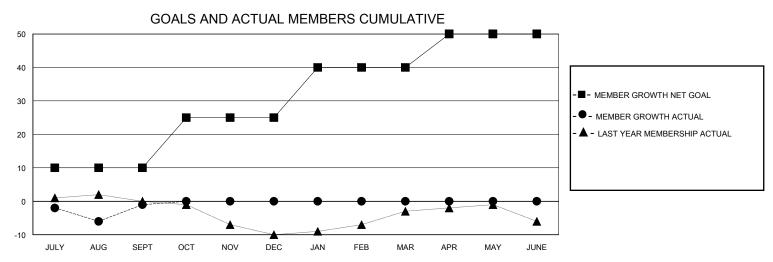

## District 22 A

Results as of: 9/30/2024

| GMT:                  |               |           | GMT CA        |                       |                         |                         |                                                    |  |
|-----------------------|---------------|-----------|---------------|-----------------------|-------------------------|-------------------------|----------------------------------------------------|--|
| Clubs                 |               |           |               | Members               |                         |                         |                                                    |  |
| RESULTS FOR 2024-2025 |               |           |               | RESULTS FOR 2024-2025 |                         |                         |                                                    |  |
| QUARTER               | NEW CLUB GOAL | NEW CLUBS | DROPPED CLUBS | QUARTER ME            | MBER GROWTH NET<br>GOAL | MEMBER GROWTH<br>ACTUAL | DROPPED<br>MEMBERS ACTUAL<br>(including transfers) |  |
| JULY/AUG/SEPT         | 0             | 0         | 0             | JULY/AUG/SEPT         | 10                      | 9                       | 10                                                 |  |
| OCT/NOV/DEC           | 0             | 0         | 0             | OCT/NOV/DEC           | 15                      | 0                       | 0                                                  |  |
| JAN/FEB/MAR           | 1             | 0         | 0             | JAN/FEB/MAR           | 15                      | 0                       | 0                                                  |  |
| APR/MAY/JUNE          | 0             | 0         | 0             | APR/MAY/JUNE          | 10                      | 0                       | 0                                                  |  |